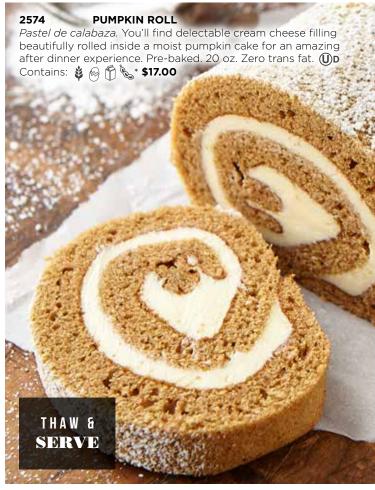

ok at - and even more fun to eat. **(1)** D Contains: 👙 🙈 🖷 📞\* \$19.00

1900

# 1887 OTIS SPUNKMEYER SNICKERDOODLE

Canela y azúcar. Cinnamon and sugar combine in harmonious flavor for a warm, sweet, aromatic taste that's even better than you remember. D D Contains:  $\textcircled{\$} \textcircled{0} \textcircled{1}^* \$ 19.00$ 

# 1865 OTIS SPUNKMEYER OATMEAL RAISIN

Avena y pasas. Rolled oats, plump California raisins and aromatic cinnamon spice combine for a delightful taste that provides the ultimate comfort of home. ①D Contains: ② ② ① Tree nut - Coconut\* \$19.00



# 2022 OTIS SPUNKMEYER TOFFEE CRUNCH

Chocolate y caramelo crujiente. Bits of chewy toffee combined with pieces of milk chocolate mixed perfectly within a sweet cookie dough.

①D Contains: 

Almond\* \$19.00































# Peps ORIGINAL ORIGINAL

# 4825 12" PEPPERONI CHEESE PIZZA

## 4867 12" THREE CHEESE PIZZA

Pizza de tres quesos. Sweet & creamy mozzarella, monterey jack and cheddar cheeses. 21.0 oz. Contains: § 🖺 🗽 \* \$14.00

# 4836 12" SAUSAGE CHEESE PIZZA

Pizza de salchicha. Our Italian sausage pizza with wholesome beef and a spicy blend of seasonings. 20.6 oz. Contains:

# 4878 12" MEGA DELUXE PIZZA

Mega pizza de lujo. Our top of the line pizza loaded with sausage, pepperoni, mushrooms, green peppers and onions. 24.9 oz. Contains:

















FAMILY AND FRIENDS NATIONWIDE SHOP ONLINE TO SUPPORT YOU & YOUR GROUP AT

# **SHOP**FUND.COM

Cookie Dough Information: 2.5-pounds of pre-portioned cookie dough that can go from the freezer to the oven. Keep frozen up to one year. No p