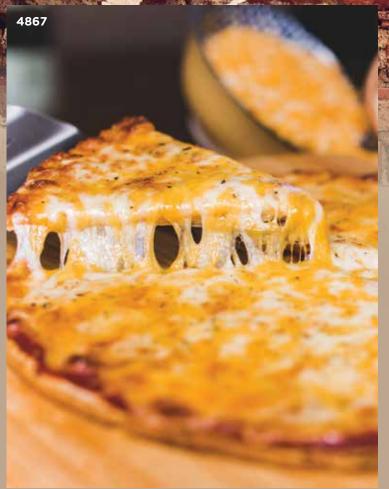

## 4867 12" THREE CHEESE PIZZA

Pizza de tres quesos. Sweet & creamy mozzarella, monterey jack and cheddar cheeses. 21.0 oz. Contains: § 🖺 🗽 \* \$14.00