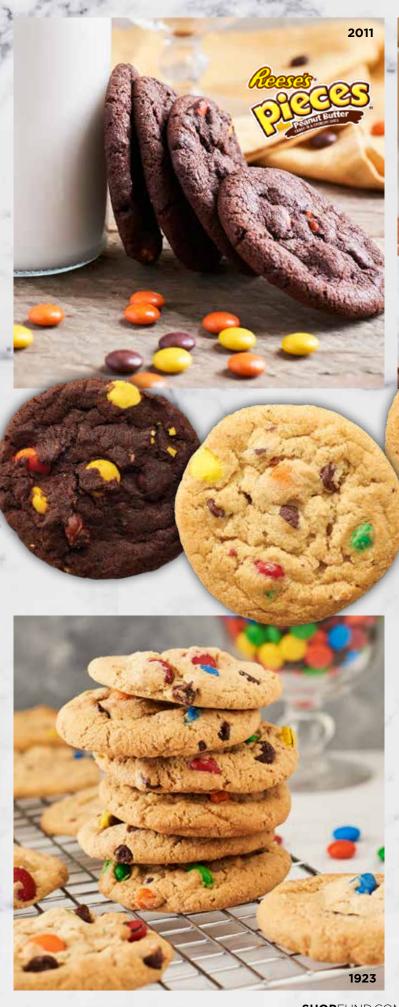

### OTIS SPUNKMEYER CHOCOLATE REESE'S® 2011 PIECES

Galletas Reese's Pieces de chocolate. Chocolate cookie dough loaded with Reese's Pieces candies for a peanut buttery and chocolate delight! ①D Contains: Peanut\* **\$19.00** 

#### 1923 OTIS SPUNKMEYER CARNIVAL CANDIES

Carnaval. Colorful semi-sweet confection-covered chocolate candies make this cookie fun to look at - and even more fun to eat. **(1)** D Contains: 👙 🙈 🖷 📞\* \$19.00