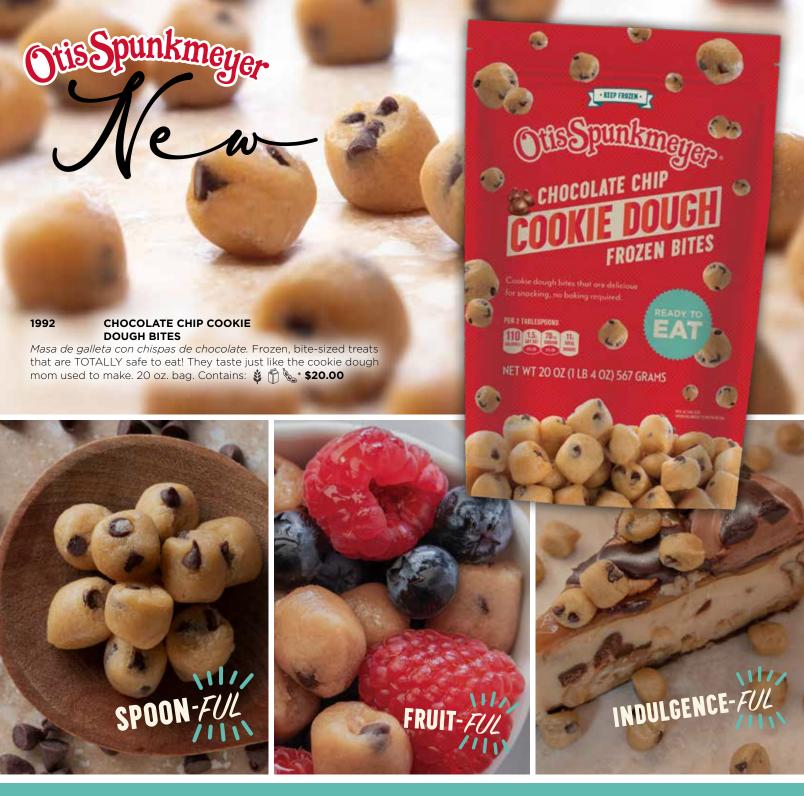

ut\* \$19.00



# 2022 OTIS SPUNKMEYER TOFFEE CRUNCH

Chocolate y caramelo crujiente. Bits of chewy toffee combined with pieces of milk chocolate mixed perfectly within a sweet cookie dough.

①D Contains: 

Almond\* \$19.00































# Peps ORIGINAL ORIGINAL

# 4825 12" PEPPERONI CHEESE PIZZA

## 4867 12" THREE CHEESE PIZZA

Pizza de tres quesos. Sweet & creamy mozzarella, monterey jack and cheddar cheeses. 21.0 oz. Contains: § 🖺 🗽 \* \$14.00

# 4836 12" SAUSAGE CHEESE PIZZA

Pizza de salchicha. Our Italian sausage pizza with wholesome beef and a spicy blend of seasonings. 20.6 oz. Contains:

# 4878 12" MEGA DELUXE PIZZA

Mega pizza de lujo. Our top of the line pizza loaded with sausage, pepperoni, mushrooms, green peppers and onions. 24.9 oz. Contains:

















FAMILY AND FRIENDS NATIONWIDE SHOP ONLINE TO SUPPORT YOU & YOUR GROUP AT

# **SHOP**FUND.COM

Cookie Dough Information: 2.5-pounds of pre-portioned cookie dough that can go from the freezer to the oven. Keep frozen up to one year. No preservatives added. Completely thaw cheesecake before serving. Can be refrigerated for up to 7 days.

NOTE: Food products may be manufactured in a facility that also processes nuts, milk, soy, egg, wheat, FD&C Yellow #5 and FD&C Yellow #6. Please see product label or call for allergy information, complete ingredients list and Kosher certification information.

KOSHER INDEX: APAREVE PAREVE WAAD HAKASHRUTH & DAIRY OP ORTHODOX DAIRY



ALLERGEN INDEX: @ EGG 🕸 WHEAT nilk 📞 SOY 🥔 NUTS

OTCMB-F20