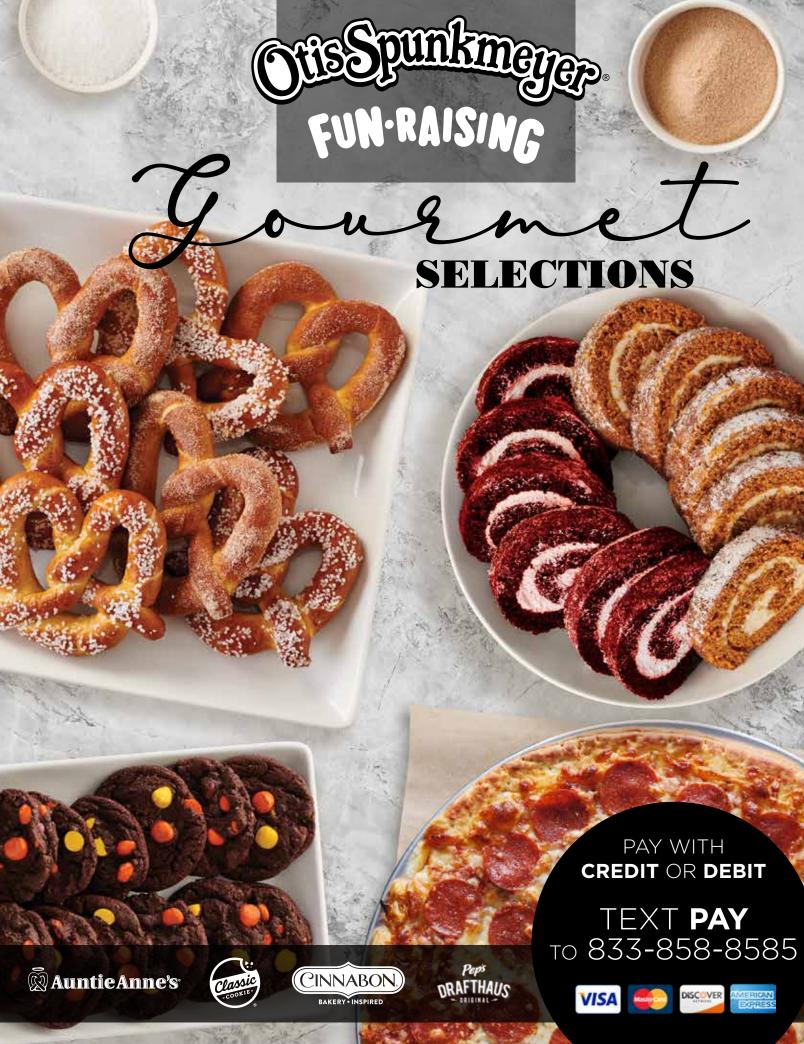

# Peps ORIGINAL ORIGINAL

# 4825 12" PEPPERONI CHEESE PIZZA

## 4867 12" THREE CHEESE PIZZA

Pizza de tres quesos. Sweet & creamy mozzarella, monterey jack and cheddar cheeses. 21.0 oz. Contains: § 🖺 🗽 \* \$14.00

# 4836 12" SAUSAGE CHEESE PIZZA

Pizza de salchicha. Our Italian sausage pizza with wholesome beef and a spicy blend of seasonings. 20.6 oz. Contains:

# 4878 12" MEGA DELUXE PIZZA

Mega pizza de lujo. Our top of the line pizza loaded with sausage, pepperoni, mushrooms, green peppers and onions. 24.9 oz. Contains:

FAMILY AND FRIENDS NATIONWIDE SHOP ONLINE TO SUPPORT YOU & YOUR GROUP AT