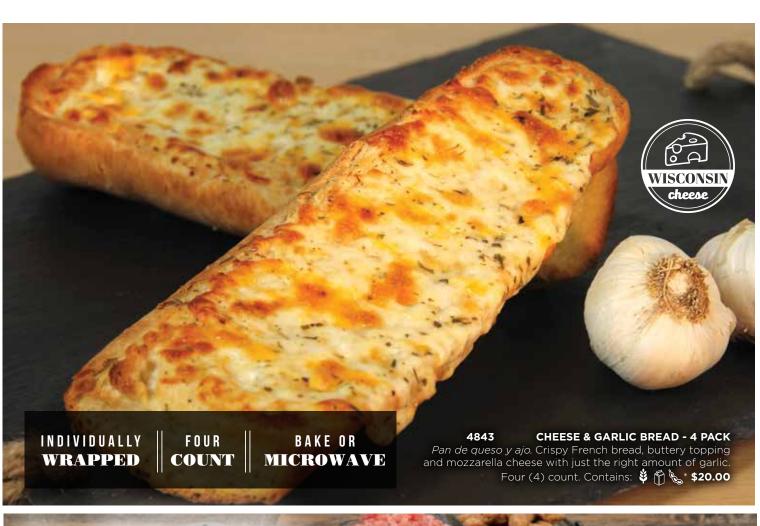

Coconut\* \$19.00



# 2022 OTIS SPUNKMEYER TOFFEE CRUNCH

Chocolate y caramelo crujiente. Bits of chewy toffee combined with pieces of milk chocolate mixed perfectly within a sweet cookie dough.

①D Contains: 

Almond\* \$19.00































# Peps ORIGINAL ORIGINAL

# 4825 12" PEPPERONI CHEESE PIZZA

## 4867 12" THREE CHEESE PIZZA

Pizza de tres quesos. Sweet & creamy mozzarella, monterey jack and cheddar cheeses. 21.0 oz. Contains: § 🖺 🗽 \* \$14.00

# 4836 12" SAUSAGE CHEESE PIZZA

Pizza de salchicha. Our Italian sausage pizza with wholesome beef and a spicy blend of seasonings. 20.6 oz. Contains:

# 4878 12" MEGA DELUXE PIZZA

Mega pizza de lujo. Our top of the line pizza loaded with sausage, pepperoni, mushrooms, green peppers and onions. 24.9 oz. Contains:

















FAMILY AND FRIENDS NATIONWIDE SHOP ONLINE TO SUPPORT YOU & YOUR GROUP AT

# **SHOP**FUND.COM

Cookie Dough Information: 2.5-pounds of pre-portioned cookie dough that can go from the freezer to the oven. Keep frozen up to one year. No preservatives added. Completely thaw cheesecake before serving. Can be refrigerated for up to 7 days.

NOTE: Food products may be manufactured in a facility that also processes nuts, milk, soy, egg, wheat, FD&C Yellow #5 and FD&C Yellow #6. Please see product label or call for allergy information, complete ingredients list and Kosher certification information.

KOSHER INDEX: APAREVE PAREVE WAAD HAKASHRUTH & DAIRY OP ORTHODOX DAIRY



ALLERGEN INDEX: @ EGG 🕸 WHEAT nilk 📞 SOY 🥔 NUTS

OTCMB-F20