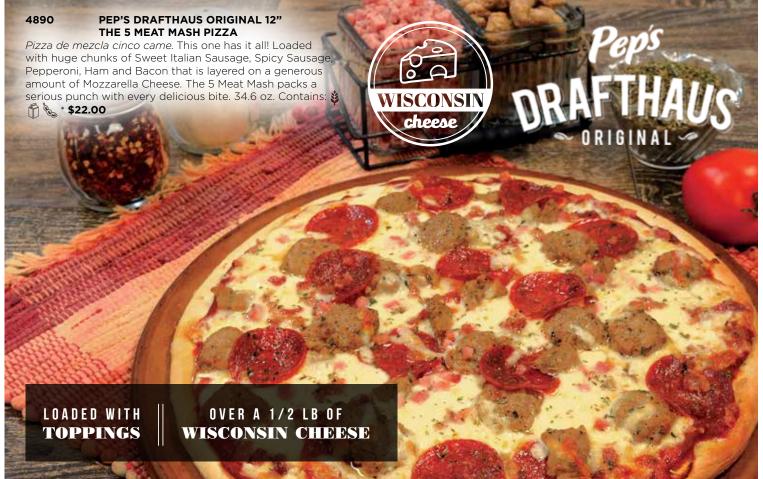

oconut\* \$19.00



# 2022 OTIS SPUNKMEYER TOFFEE CRUNCH

Chocolate y caramelo crujiente. Bits of chewy toffee combined with pieces of milk chocolate mixed perfectly within a sweet cookie dough.

①D Contains: 

Almond\* \$19.00































# Peps ORIGINAL ORIGINAL

# 4825 12" PEPPERONI CHEESE PIZZA

## 4867 12" THREE CHEESE PIZZA

Pizza de tres quesos. Sweet & creamy mozzarella, monterey jack and cheddar cheeses. 21.0 oz. Contains: § 🖺 🗽 \* \$14.00

# 4836 12" SAUSAGE CHEESE PIZZA

Pizza de salchicha. Our Italian sausage pizza with wholesome beef and a spicy blend of seasonings. 20.6 oz. Contains:

# 4878 12" MEGA DELUXE PIZZA

Mega pizza de lujo. Our top of the line pizza loaded with sausage, pepperoni, mushrooms, green peppers and onions. 24.9 oz. Contains:

















FAMILY AND FRIENDS NATIONWIDE SHOP ONLINE TO SUPPORT YOU & YOUR GROUP AT

# **SHOP**FUND.COM

Cookie Dough Information: 2.5-pounds of pre-portioned cookie dough that can go from the freezer to the oven. Keep frozen up to one year. No preservatives added. Completely thaw cheesecake before serving. Can be refrigerated for up to 7 days.

NOTE: Food products may be manufactured in a facility that also processes nuts, milk, soy, egg, wheat, FD&C Yellow #5 and FD&C Yellow #6. Please see product label or call for allergy information, complete ingredients list and Kosher certification information.

KOSHER INDEX: APAREVE PAREVE WAAD HAKASHRUTH & DAIRY OP ORTHODOX DAIRY



ALLERGEN INDEX: @ EGG 🕸 WHEAT nilk 📞 SOY 🥔 NUTS

OTCMB-F20