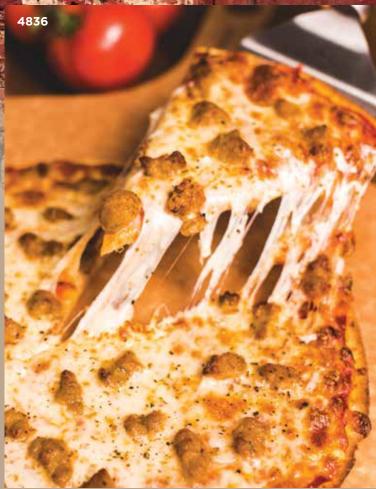

# 4836 12" SAUSAGE CHEESE PIZZA

Pizza de salchicha. Our Italian sausage pizza with wholesome beef and a spicy blend of seasonings. 20.6 oz. Contains: