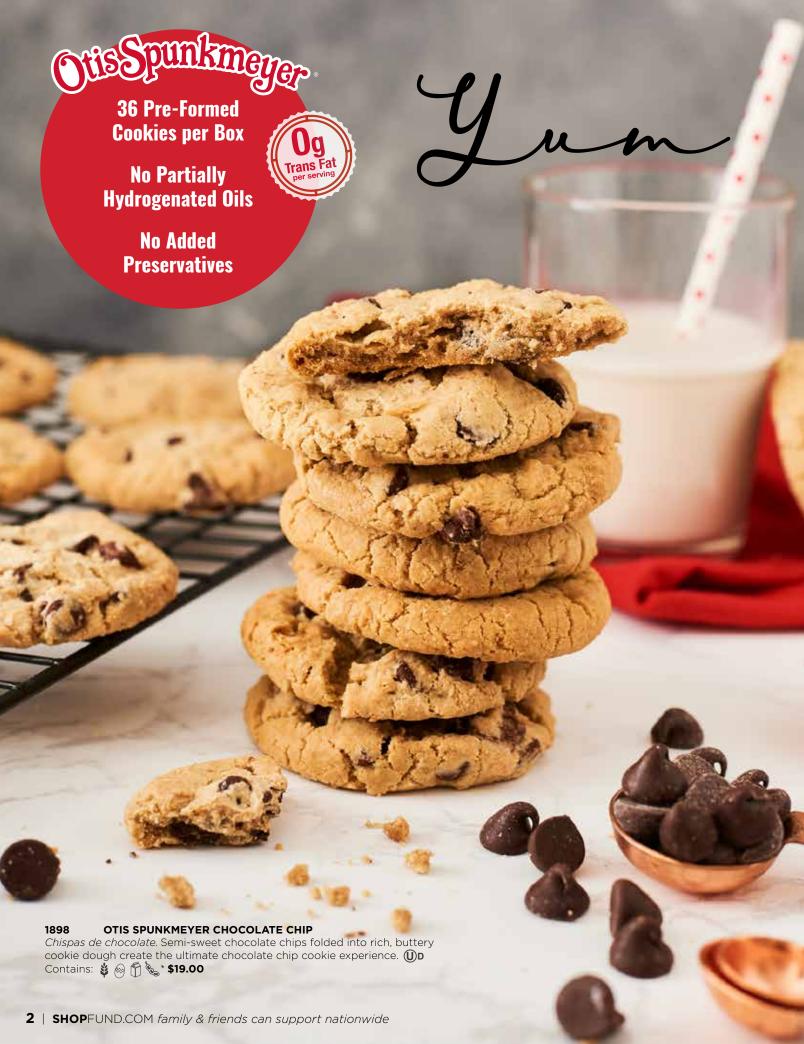

# **SHOP**FUND.COM

Cookie Dough Information: 2.5-pounds of pre-portioned cookie dough that can go from the freezer to the oven. Keep frozen up to one year. No preservatives added. Completely thaw cheesecake before serving. Can be refrigerated for up to 7 days.