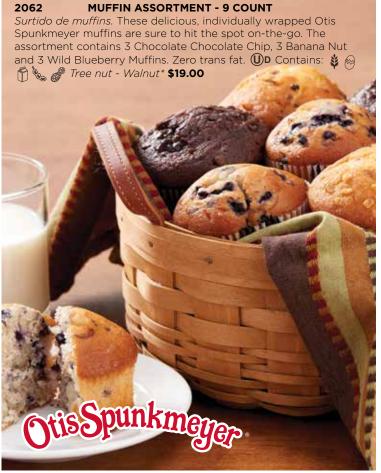

un to look at - and even more fun to eat. **(1)** D Contains: 👙 🙈 🖷 📞\* \$19.00

1900

# 1887 OTIS SPUNKMEYER SNICKERDOODLE

Canela y azúcar. Cinnamon and sugar combine in harmonious flavor for a warm, sweet, aromatic taste that's even better than you remember. D D Contains:  $\textcircled{\$} \textcircled{0} \textcircled{1}^* \$ 19.00$ 

# 1865 OTIS SPUNKMEYER OATMEAL RAISIN

Avena y pasas. Rolled oats, plump California raisins and aromatic cinnamon spice combine for a delightful taste that provides the ultimate comfort of home. ①D Contains: ② ② ① Tree nut - Coconut\* \$19.00



# 2022 OTIS SPUNKMEYER TOFFEE CRUNCH

Chocolate y caramelo crujiente. Bits of chewy toffee combined with pieces of milk chocolate mixed perfectly within a sweet cookie dough.

①D Contains: 

Almond\* \$19.00































# Peps ORIGINAL ORIGINAL

# 4825 12" PEPPERONI CHEESE PIZZA

## 4867 12" THREE CHEESE PIZZA

Pizza de tres quesos. Sweet & creamy mozzarella, monterey jack and cheddar cheeses. 21.0 oz. Contains: § 🖺 🗽 \* \$14.00

# 4836 12" SAUSAGE CHEESE PIZZA

Pizza de salchicha. Our Italian sausage pizza with wholesome beef and a spicy blend of seasonings. 20.6 oz. Contains:

# 4878 12" MEGA DELUXE PIZZA

Mega pizza de lujo. Our top of the line pizza loaded with sausage, pepperoni, mushrooms, green peppers and onions. 24.9 oz. Contains:

















FAMILY AND FRIENDS NATIONWIDE SHOP ONLINE TO SUPPORT YOU & YOUR GROUP AT

# **SHOP**FUND.COM

Cookie Dough Information: 2.5-pounds of pre-portioned cookie dough that can go from the freezer to the oven. Keep frozen up to one ye