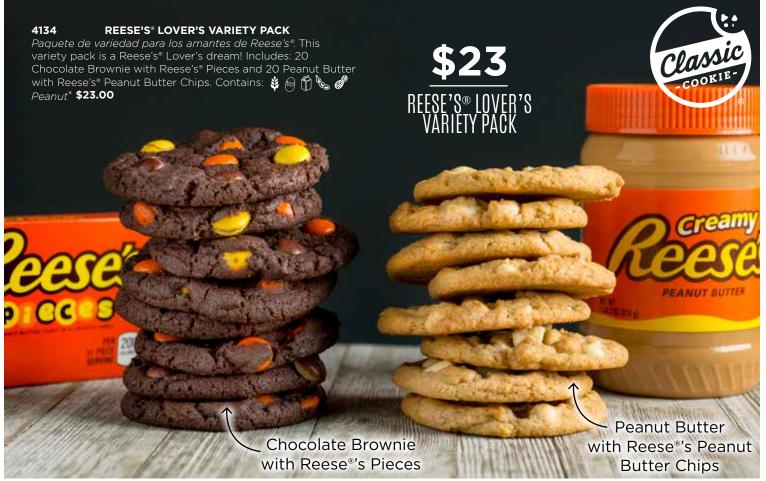

o look at - and even more fun to eat. **(1)** D Contains: 👙 🙈 🖷 📞\* \$19.00

1900

# 1887 OTIS SPUNKMEYER SNICKERDOODLE

Canela y azúcar. Cinnamon and sugar combine in harmonious flavor for a warm, sweet, aromatic taste that's even better than you remember. D D Contains:  $\textcircled{\$} \textcircled{0} \textcircled{1}^* \$ 19.00$ 

# 1865 OTIS SPUNKMEYER OATMEAL RAISIN

Avena y pasas. Rolled oats, plump California raisins and aromatic cinnamon spice combine for a delightful taste that provides the ultimate comfort of home. ①D Contains: ② ② ① Tree nut - Coconut\* \$19.00



# 2022 OTIS SPUNKMEYER TOFFEE CRUNCH

Chocolate y caramelo crujiente. Bits of chewy toffee combined with pieces of milk chocolate mixed perfectly within a sweet cookie dough.

①D Contains: 

Almond\* \$19.00































# Peps ORIGINAL ORIGINAL

# 4825 12" PEPPERONI CHEESE PIZZA

## 4867 12" THREE CHEESE PIZZA

Pizza de tres quesos. Sweet & creamy mozzarella, monterey jack and cheddar cheeses. 21.0 oz. Contains: § 🖺 🗽 \* \$14.00

# 4836 12" SAUSAGE CHEESE PIZZA

Pizza de salchicha. Our Italian sausage pizza with wholesome beef and a spicy blend of seasonings. 20.6 oz. Contains:

# 4878 12" MEGA DELUXE PIZZA

Mega pizza de lujo. Our top of the line pizza loaded with sausage, pepperoni, mushrooms, green peppers and onions. 24.9 oz. Contains:

















FAMILY AND FRIENDS NATIONWIDE SHOP ONLINE TO SUPPORT YOU & YOUR GROUP AT

# **SHOP**FUND.COM

Cookie Dough Information: 2.5-pounds of pre-portioned cookie dough that can go from the freezer to the oven. Keep frozen up to one year.