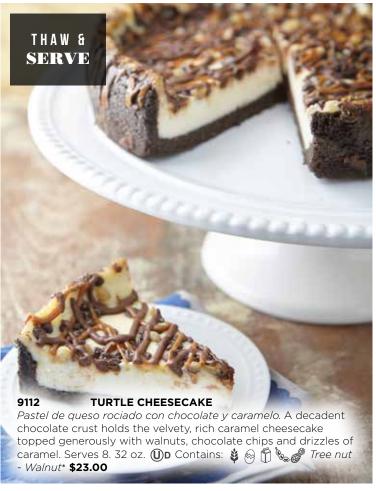

at - and even more fun to eat. **(1)** D Contains: 👙 🙈 🖷 📞\* \$19.00

1900

# 1887 OTIS SPUNKMEYER SNICKERDOODLE

Canela y azúcar. Cinnamon and sugar combine in harmonious flavor for a warm, sweet, aromatic taste that's even better than you remember. D D Contains:  $\textcircled{\$} \textcircled{0} \textcircled{1}^* \$ 19.00$ 

# 1865 OTIS SPUNKMEYER OATMEAL RAISIN

Avena y pasas. Rolled oats, plump California raisins and aromatic cinnamon spice combine for a delightful taste that provides the ultimate comfort of home. ①D Contains: ② ② ① Tree nut - Coconut\* \$19.00



# 2022 OTIS SPUNKMEYER TOFFEE CRUNCH

Chocolate y caramelo crujiente. Bits of chewy toffee combined with pieces of milk chocolate mixed perfectly within a sweet cookie dough.

①D Contains: 

Almond\* \$19.00































# Peps ORIGINAL ORIGINAL

# 4825 12" PEPPERONI CHEESE PIZZA

## 4867 12" THREE CHEESE PIZZA

Pizza de tres quesos. Sweet & creamy mozzarella, monterey jack and cheddar cheeses. 21.0 oz. Contains: § 🖺 🗽 \* \$14.00

# 4836 12" SAUSAGE CHEESE PIZZA

Pizza de salchicha. Our Italian sausage pizza with wholesome beef and a spicy blend of seasonings. 20.6 oz. Contains:

# 4878 12" MEGA DELUXE PIZZA

Mega pizza de lujo. Our top of the line pizza loaded with sausage, pepperoni, mushrooms, green peppers and onions. 24.9 oz. Contains:

















FAMILY AND FRIENDS NATIONWIDE SHOP ONLINE TO SUPPORT YOU & YOUR GROUP AT

# **SHOP**FUND.COM

Cookie Dough Information: 2.5-pounds of pre-portioned cookie dough that can go from the freezer to the oven. Keep frozen up to one year. No pre