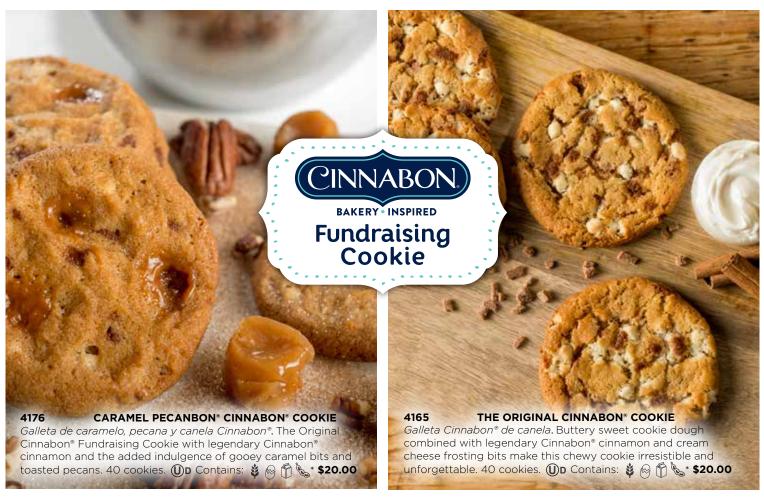

d even more fun to eat. **(1)** D Contains: 👙 🙈 🖷 📞\* \$19.00

1900

# 1887 OTIS SPUNKMEYER SNICKERDOODLE

Canela y azúcar. Cinnamon and sugar combine in harmonious flavor for a warm, sweet, aromatic taste that's even better than you remember. D D Contains:  $\textcircled{\$} \textcircled{0} \textcircled{1}^* \$ 19.00$ 

# 1865 OTIS SPUNKMEYER OATMEAL RAISIN

Avena y pasas. Rolled oats, plump California raisins and aromatic cinnamon spice combine for a delightful taste that provides the ultimate comfort of home. ①D Contains: ② ② ① Tree nut - Coconut\* \$19.00



# 2022 OTIS SPUNKMEYER TOFFEE CRUNCH

Chocolate y caramelo crujiente. Bits of chewy toffee combined with pieces of milk chocolate mixed perfectly within a sweet cookie dough.

①D Contains: 

Almond\* \$19.00































# Peps ORIGINAL ORIGINAL

# 4825 12" PEPPERONI CHEESE PIZZA

## 4867 12" THREE CHEESE PIZZA

Pizza de tres quesos. Sweet & creamy mozzarella, monterey jack and cheddar cheeses. 21.0 oz. Contains: § 🖺 🗽 \* \$14.00

# 4836 12" SAUSAGE CHEESE PIZZA

Pizza de salchicha. Our Italian sausage pizza with wholesome beef and a spicy blend of seasonings. 20.6 oz. Contains:

# 4878 12" MEGA DELUXE PIZZA

Mega pizza de lujo. Our top of the line pizza loaded with sausage, pepperoni, mushrooms, green peppers and onions. 24.9 oz. Contains:

















FAMILY AND FRIENDS NATIONWIDE SHOP ONLINE TO SUPPORT YOU & YOUR GROUP AT

# **SHOP**FUND.COM

Cookie Dough Information: 2.5-pounds of pre-portioned cookie dough that can go from the freezer to the oven. Keep frozen up to one year. No preservativ