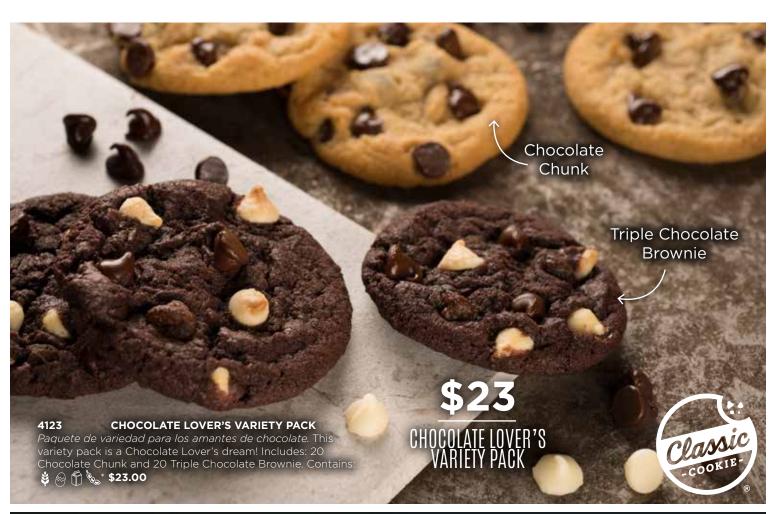

to look at - and even more fun to eat. **(1)** D Contains: 👙 🙈 🖷 📞\* \$19.00

1900

# 1887 OTIS SPUNKMEYER SNICKERDOODLE

Canela y azúcar. Cinnamon and sugar combine in harmonious flavor for a warm, sweet, aromatic taste that's even better than you remember. D D Contains:  $\textcircled{\$} \textcircled{0} \textcircled{1}^* \$ 19.00$ 

# 1865 OTIS SPUNKMEYER OATMEAL RAISIN

Avena y pasas. Rolled oats, plump California raisins and aromatic cinnamon spice combine for a delightful taste that provides the ultimate comfort of home. ①D Contains: ② ② ① Tree nut - Coconut\* \$19.00



# 2022 OTIS SPUNKMEYER TOFFEE CRUNCH

Chocolate y caramelo crujiente. Bits of chewy toffee combined with pieces of milk chocolate mixed perfectly within a sweet cookie dough.

①D Contains: 

Almond\* \$19.00































# Peps ORIGINAL ORIGINAL

# 4825 12" PEPPERONI CHEESE PIZZA

## 4867 12" THREE CHEESE PIZZA

Pizza de tres quesos. Sweet & creamy mozzarella, monterey jack and cheddar cheeses. 21.0 oz. Contains: § 🖺 🗽 \* \$14.00

# 4836 12" SAUSAGE CHEESE PIZZA

Pizza de salchicha. Our Italian sausage pizza with wholesome beef and a spicy blend of seasonings. 20.6 oz. Contains:

# 4878 12" MEGA DELUXE PIZZA

Mega pizza de lujo. Our top of the line pizza loaded with sausage, pepperoni, mushrooms, green peppers and onions. 24.9 oz. Contains:

















FAMILY AND FRIENDS NATIONWIDE SHOP ONLINE TO SUPPORT YOU & YOUR GROUP AT

# **SHOP**FUND.COM

Cookie Dough Information: 2.5-pounds of pre-portioned cookie dough that can go from the freezer to the oven. Keep frozen up to one year