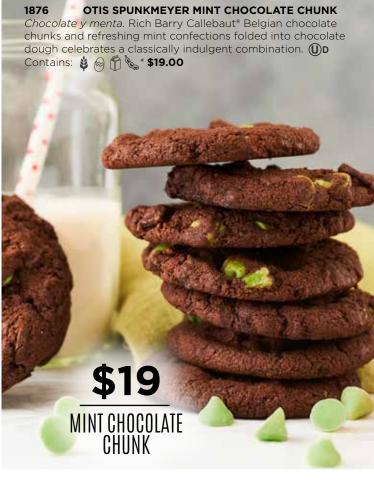

fun to look at - and even more fun to eat. **(1)** D Contains: 👙 🙈 🖷 📞\* \$19.00

1900

# 1887 OTIS SPUNKMEYER SNICKERDOODLE

Canela y azúcar. Cinnamon and sugar combine in harmonious flavor for a warm, sweet, aromatic taste that's even better than you remember. D D Contains:  $\textcircled{\$} \textcircled{0} \textcircled{1}^* \$ 19.00$ 

# 1865 OTIS SPUNKMEYER OATMEAL RAISIN

Avena y pasas. Rolled oats, plump California raisins and aromatic cinnamon spice combine for a delightful taste that provides the ultimate comfort of home. ①D Contains: ② ② ① Tree nut - Coconut\* \$19.00



# 2022 OTIS SPUNKMEYER TOFFEE CRUNCH

Chocolate y caramelo crujiente. Bits of chewy toffee combined with pieces of milk chocolate mixed perfectly within a sweet cookie dough.

①D Contains: 

Almond\* \$19.00































# Peps ORIGINAL ORIGINAL

# 4825 12" PEPPERONI CHEESE PIZZA

## 4867 12" THREE CHEESE PIZZA

Pizza de tres quesos. Sweet & creamy mozzarella, monterey jack and cheddar cheeses. 21.0 oz. Contains: § 🖺 🗽 \* \$14.00

# 4836 12" SAUSAGE CHEESE PIZZA

Pizza de salchicha. Our Italian sausage pizza with wholesome beef and a spicy blend of seasonings. 20.6 oz. Contains:

# 4878 12" MEGA DELUXE PIZZA

Mega pizza de lujo. Our top of the line pizza loaded with sausage, pepperoni, mushrooms, green peppers and onions. 24.9 oz. Contains:

















FAMILY AND FRIENDS NATIONWIDE SHOP ONLINE TO SUPPORT YOU & YOUR GROUP AT

# **SHOP**FUND.COM

Cookie Dough Information: 2.5-pounds of pre-portioned cookie dough that can go from the freezer to the oven. Keep frozen up to one