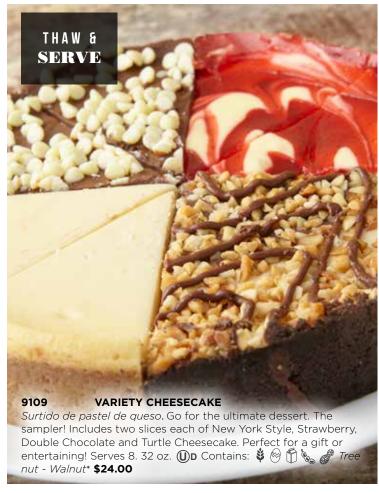

t - and even more fun to eat. **(1)** D Contains: 👙 🙈 🖷 📞\* \$19.00

1900

# 1887 OTIS SPUNKMEYER SNICKERDOODLE

Canela y azúcar. Cinnamon and sugar combine in harmonious flavor for a warm, sweet, aromatic taste that's even better than you remember. D D Contains:  $\textcircled{\$} \textcircled{0} \textcircled{1}^* \$ 19.00$ 

# 1865 OTIS SPUNKMEYER OATMEAL RAISIN

Avena y pasas. Rolled oats, plump California raisins and aromatic cinnamon spice combine for a delightful taste that provides the ultimate comfort of home. ①D Contains: ② ② ① Tree nut - Coconut\* \$19.00



# 2022 OTIS SPUNKMEYER TOFFEE CRUNCH

Chocolate y caramelo crujiente. Bits of chewy toffee combined with pieces of milk chocolate mixed perfectly within a sweet cookie dough.

①D Contains: 

Almond\* \$19.00































# Peps ORIGINAL ORIGINAL

# 4825 12" PEPPERONI CHEESE PIZZA

## 4867 12" THREE CHEESE PIZZA

Pizza de tres quesos. Sweet & creamy mozzarella, monterey jack and cheddar cheeses. 21.0 oz. Contains: § 🖺 🗽 \* \$14.00

# 4836 12" SAUSAGE CHEESE PIZZA

Pizza de salchicha. Our Italian sausage pizza with wholesome beef and a spicy blend of seasonings. 20.6 oz. Contains:

# 4878 12" MEGA DELUXE PIZZA

Mega pizza de lujo. Our top of the line pizza loaded with sausage, pepperoni, mushrooms, green peppers and onions. 24.9 oz. Contains:

















FAMILY AND FRIENDS NATIONWIDE SHOP ONLINE TO SUPPORT YOU & YOUR GROUP AT

# **SHOP**FUND.COM

Cookie Dough Information: 2.5-pounds of pre-portioned cookie dough that can go from the freezer to the oven. Keep frozen up to one year. No prese