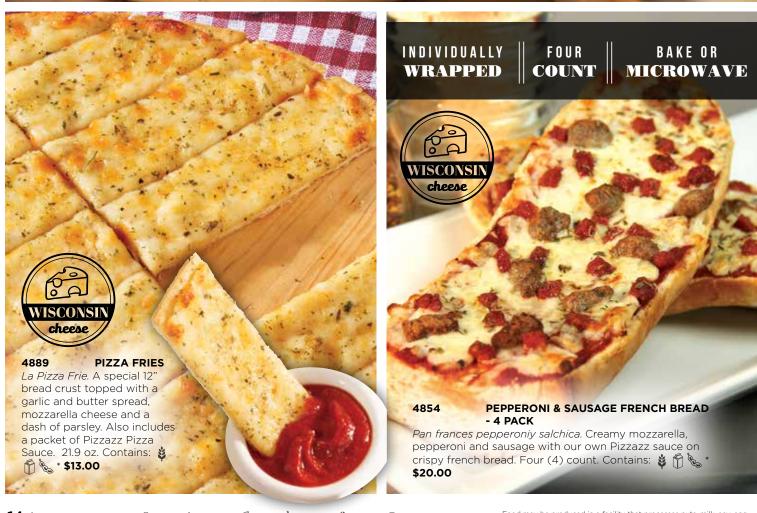

- Coconut\* \$19.00



# 2022 OTIS SPUNKMEYER TOFFEE CRUNCH

Chocolate y caramelo crujiente. Bits of chewy toffee combined with pieces of milk chocolate mixed perfectly within a sweet cookie dough.

①D Contains: 

Almond\* \$19.00































# Peps ORIGINAL ORIGINAL

# 4825 12" PEPPERONI CHEESE PIZZA

## 4867 12" THREE CHEESE PIZZA

Pizza de tres quesos. Sweet & creamy mozzarella, monterey jack and cheddar cheeses. 21.0 oz. Contains: § 🖺 🗽 \* \$14.00

# 4836 12" SAUSAGE CHEESE PIZZA

Pizza de salchicha. Our Italian sausage pizza with wholesome beef and a spicy blend of seasonings. 20.6 oz. Contains:

# 4878 12" MEGA DELUXE PIZZA

Mega pizza de lujo. Our top of the line pizza loaded with sausage, pepperoni, mushrooms, green peppers and onions. 24.9 oz. Contains:

















FAMILY AND FRIENDS NATIONWIDE SHOP ONLINE TO SUPPORT YOU & YOUR GROUP AT

# **SHOP**FUND.COM

Cookie Dough Information: 2.5-pounds of pre-portioned cookie dough that can go from the freezer to the oven. Keep frozen up to one year. No preservatives added. Completely thaw cheesecake before serving. Can be refrigerated for up to 7 days.

NOTE: Food products may be manufactured in a facility that also processes nuts, milk, soy, egg, wheat, FD&C Yellow #5 and FD&C Yellow #6. Please see product label or call for allergy information, complete ingredients list and Kosher certification information.

KOSHER INDEX: APAREVE PAREVE WAAD HAKASHRUTH & DAIRY OP ORTHODOX DAIRY



ALLERGEN INDEX: @ EGG 🕸 WHEAT nilk 📞 SOY 🥔 NUTS

OTCMB-F20