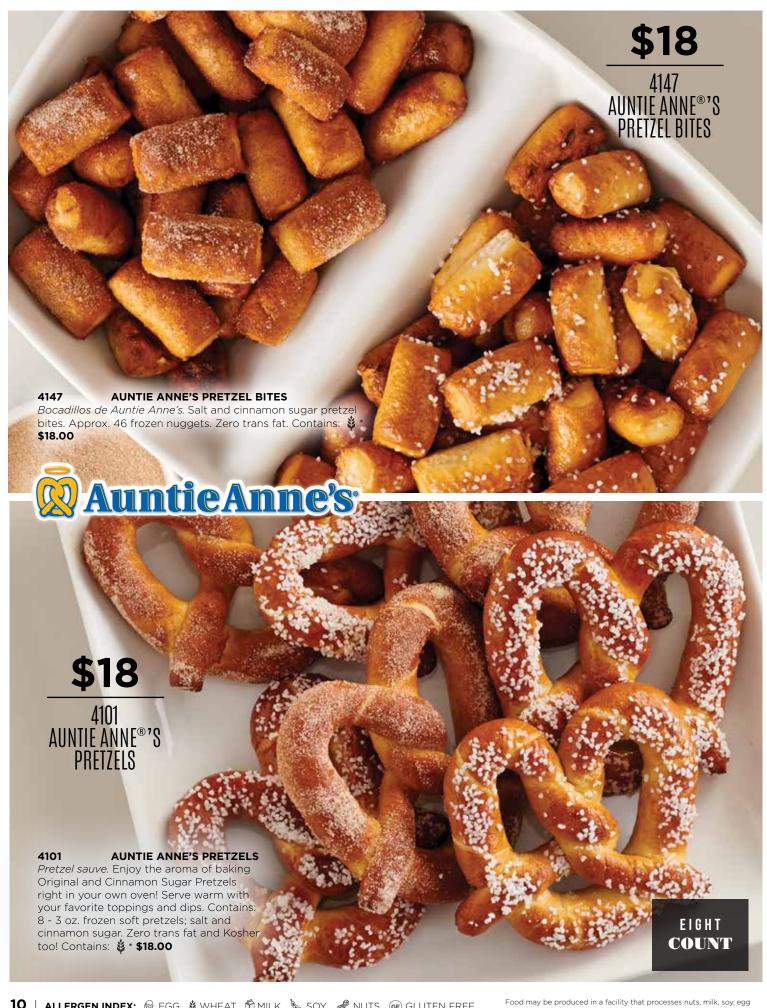

- and even more fun to eat. **(1)** D Contains: 👙 🙈 🖷 📞\* \$19.00

1900

# 1887 OTIS SPUNKMEYER SNICKERDOODLE

Canela y azúcar. Cinnamon and sugar combine in harmonious flavor for a warm, sweet, aromatic taste that's even better than you remember. D D Contains:  $\textcircled{\$} \textcircled{0} \textcircled{1}^* \$ 19.00$ 

# 1865 OTIS SPUNKMEYER OATMEAL RAISIN

Avena y pasas. Rolled oats, plump California raisins and aromatic cinnamon spice combine for a delightful taste that provides the ultimate comfort of home. ①D Contains: ② ② ① Tree nut - Coconut\* \$19.00



# 2022 OTIS SPUNKMEYER TOFFEE CRUNCH

Chocolate y caramelo crujiente. Bits of chewy toffee combined with pieces of milk chocolate mixed perfectly within a sweet cookie dough.

①D Contains: 

Almond\* \$19.00































# Peps ORIGINAL ORIGINAL

# 4825 12" PEPPERONI CHEESE PIZZA

## 4867 12" THREE CHEESE PIZZA

Pizza de tres quesos. Sweet & creamy mozzarella, monterey jack and cheddar cheeses. 21.0 oz. Contains: § 🖺 🗽 \* \$14.00

# 4836 12" SAUSAGE CHEESE PIZZA

Pizza de salchicha. Our Italian sausage pizza with wholesome beef and a spicy blend of seasonings. 20.6 oz. Contains:

# 4878 12" MEGA DELUXE PIZZA

Mega pizza de lujo. Our top of the line pizza loaded with sausage, pepperoni, mushrooms, green peppers and onions. 24.9 oz. Contains:

















FAMILY AND FRIENDS NATIONWIDE SHOP ONLINE TO SUPPORT YOU & YOUR GROUP AT

# **SHOP**FUND.COM

Cookie Dough Information: 2.5-pounds of pre-portioned cookie dough that can go from the freezer to the oven. Keep frozen up to one year. No preserv